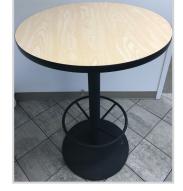

For the ultimate strength and ease of assembly, we use metal inserts and bolts to attach our tops to our bases. No drilling required! Several base options are available: cafe style, bar height, bar height with foot ring, ADA compliant, 3 prongs, 4 prongs, round.