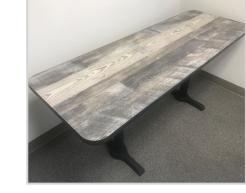

## Fixed Base Tables

Midwest Folding Product's Café Series has the answer for your café, restaurant, or bar. Whether you need completely new tables or just want to replace or update your current table tops we can help. Our tops start with a heavy-duty 1-1/8 inch particle board core. We then attach a high-pressure laminate top and a high-density polyethylene backer. A t-mold edging provides side impact resistance.

Need a custom laminated top to match your decor? Need a custom shape/size? No problem we can provide hundreds of laminate options from the top suppliers in the industry. Our in-house CNC can produce tops to your exact specifications.