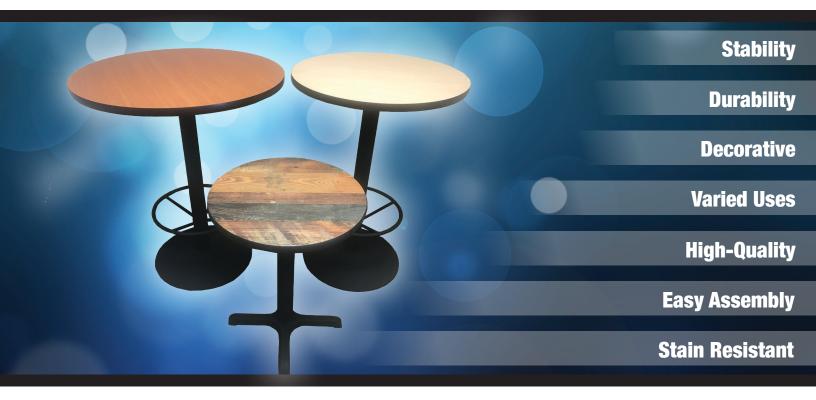

## **CAFÉ SERIES**

## Fixed Base Tables

Midwest Folding Product's Café Series has the answer for your café, restaurant, or bar. Whether you need completely new tables or just want to replace or update your current table tops we can help. Our tops start with a heavy-duty 1-1/8 inch particle board core. We then attach a high-pressure laminate top and a high-density polyethylene backer. A t-mold edging provides side impact resistance.

## **Features and Benefits**

- High-pressure laminated top provides a very durable, easy-to-clean surface.
- Tops made from heavy-duty 1 1/8" particleboard core.
- No drilling is required to assemble our tops to our bases.
- Cast Iron bases provide the ultimate durability. Lifetime warranty on base.
- 3-year warranty on tabletops.