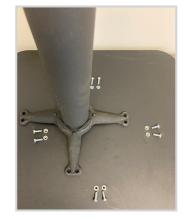

For the ultimate strength and ease of assembly, we use metal inserts and bolts to attach our tops to our bases. No drilling required! Several base options are available: cafe style, bar height, bar height with foot ring, ADA compliant, 3 prongs, 4 prongs, round.