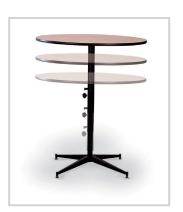

## TRI-HEIGHT COCKTAIL TABLES

Offering Ultimate Flexibility

With Midwest Folding's Tri-Height Cocktail Tables you always have the right table, regardless if it's a standing or seated function. Tables quickly adjust from 30" high to 42" high, even when they are set up and covered with linen. Combining the 30" and 42" height positions with our unique 36" position offers unlimited tiered display possibilities as an added bonus. No other table delivers so much flexibility.