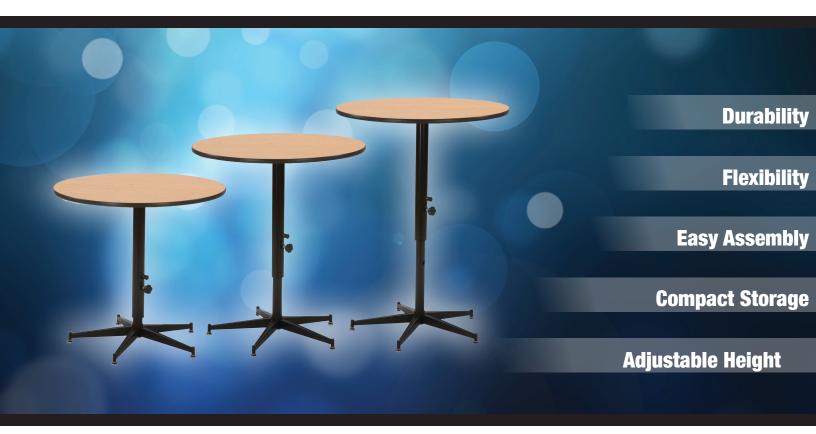

## TRI-HEIGHT COCKTAIL TABLES

Offering Ultimate Flexibility

With Midwest Folding's Tri-Height Cocktail Tables you always have the right table, regardless if it's a standing or seated function. Tables quickly adjust from 30" high to 42" high, even when they are set up and covered with linen. Combining the 30" and 42" height positions with our unique 36" position offers unlimited tiered display possibilities as an added bonus. No other table delivers so much flexibility.

## **Features and Benefits**

- · Spring-bolt locking mechanism allows for fast height adjustment
- · Easily disassembled for compact storage
- Low profile designed tops save on space storage
- Easily assembled with hand operated knob. No tools required